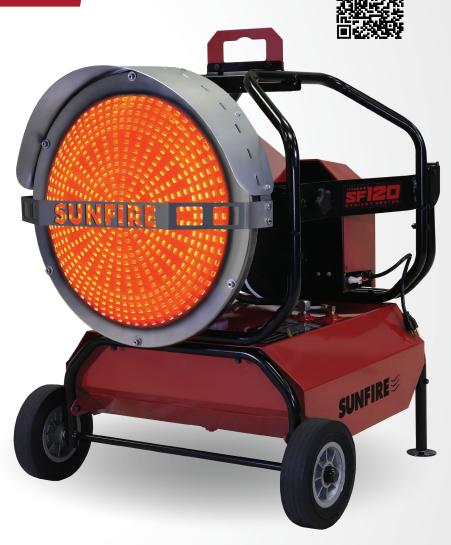

## SUNFIRES

HEATS UP TO 2,800 SQ. FT.

**CLEAN** 

SAFE

## NO SMELL NO FUMES

## THE ULTIMATE HEATING EXPERIENCE

The advanced technology burner produces a pure, clean flame for a safe indoor heating experience. The *RAPID ACCESS* hatch offers fast access to the nozzle assembly, making tune-ups and maintenance ultra-fast and easy.