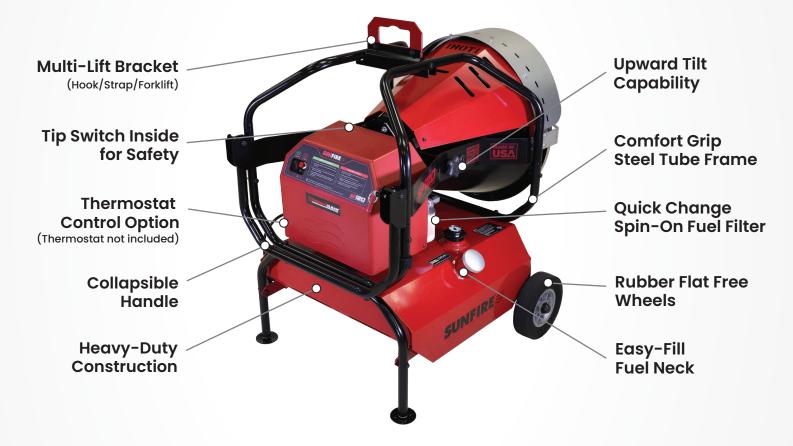

## THE ULTIMATE HEATING EXPERIENCE

The advanced technology burner produces a pure, clean flame for a safe indoor heating experience. The *RAPID ACCESS* hatch offers fast access to the nozzle assembly, making tune-ups and maintenance ultra-fast and easy.

| SPECIFICATIONS           |                                      |                                   |                                   |                                                                                                              |
|--------------------------|--------------------------------------|-----------------------------------|-----------------------------------|--------------------------------------------------------------------------------------------------------------|
| вти/нr:                  | 120,000                              | Weight:                           | 125 lbs. Fully Fueled: 220 lbs.   | Thermostat Options:                                                                                          |
| Fuel:                    | Diesel, #2 Fuel Oil, Kerosene        | Product Dimensions:               | 33"L x 28.5"W x 33.75"H           | Use any mechanical or battery operated wall thermostat. Do not use a thermostat that requires 120V of power. |
| Flow Rate GPH:           | .85 Diesel and .78 Kerosene          | Run Time:                         | 16 Hrs. Diesel / 18 Hrs. Kerosene |                                                                                                              |
| Tank Capacity:           | 14.2 Gallons                         | Minimum Clearances:               |                                   |                                                                                                              |
| Electrical Requirements: | 120V 1.2A 60HZ (800W+ Pure Sine INV) | Keep away from combustible items. | Back: N/A                         | Thermostat not included.                                                                                     |