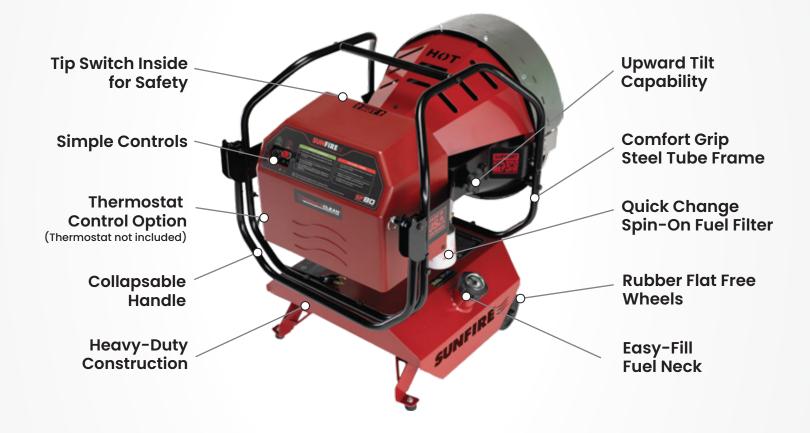

## THE ULTIMATE HEATING EXPERIENCE

The advanced technology burner produces a pure, clean flame for a safe indoor heating experience. The RAPID ACCESS hatch offers fast access to the nozzle assembly, making tune-ups and maintenance ultra-fast and easy.