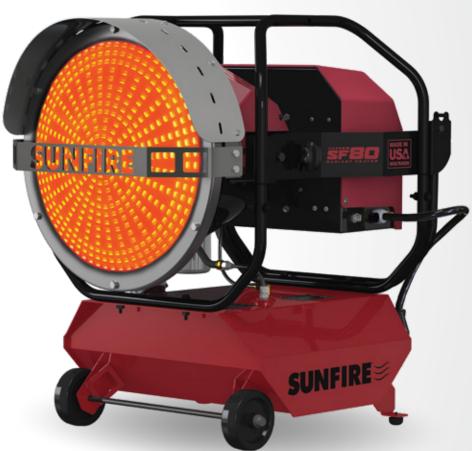

## SUNFIRES

80,000 BTUs

HEATS UP TO 1,900 SQ. FT.

**CLEAN** 

SAFE

## THE ULTIMATE HEATING EXPERIENCE

The advanced technology burner produces a pure, clean flame for a safe indoor heating experience. The RAPID ACCESS hatch offers fast access to the nozzle assembly, making tune-ups and maintenance ultra-fast and easy.