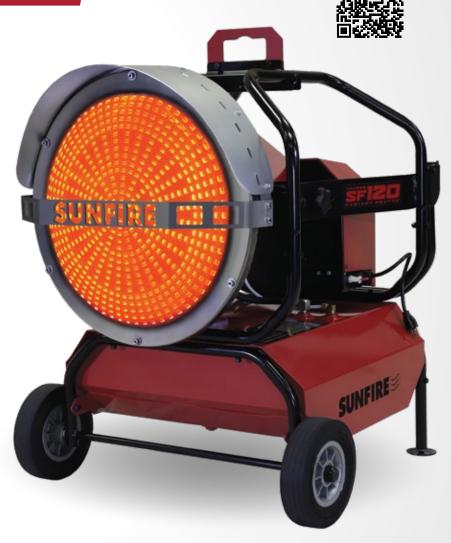

## SUNFIRE

HEATS UP TO 2,800 SQ. FT.

CLEAN

SAFE

## NO SMELL NO FUMES

## THE ULTIMATE HEATING EXPERIENCE

The advanced technology burner produces a pure, clean flame for a safe indoor heating experience. The *RAPID ACCESS* hatch offers fast access to the nozzle assembly, making tune-ups and maintenance ultra-fast and easy.