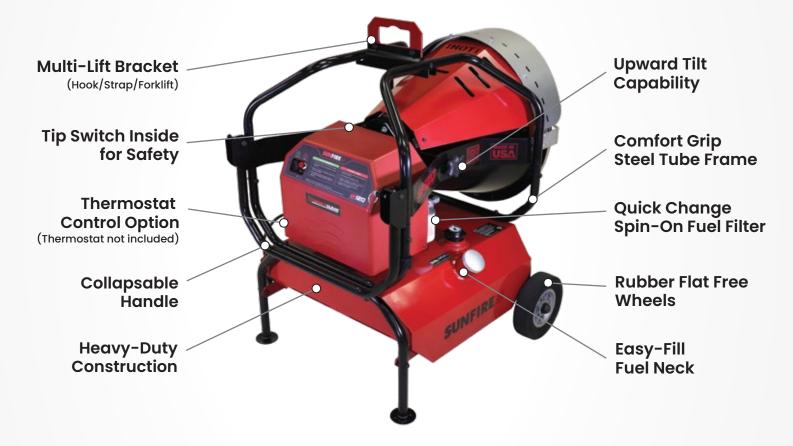

## THE ULTIMATE HEATING EXPERIENCE

The advanced technology burner produces a pure, clean flame for a safe indoor heating experience. The *RAPID ACCESS* hatch offers fast access to the nozzle assembly, making tune-ups and maintenance ultra-fast and easy.